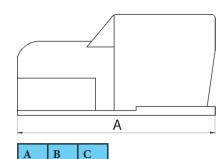

## Type 5/2 without protecting cover

Type 5/2 with protecting cover

245

140

145