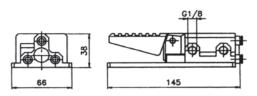

er codes         |
|----------------------------------------------------------------------------|----------------|---------------------|
| Type 3/2 without protection cover, for tube 4/2                            |                | NZFD FA30 0OL0 0000 |
| Type 5/2 without protection<br>cover, for tube 6/4, exhaust<br>ports G1/8" | ∕_ <b>T</b> MM | 2552 4090 3200 0001 |

| Туре                                                     | Order codes         |
|----------------------------------------------------------|---------------------|
| Type 5/2 with protection cover, thread G1/4"             | NZF2 FA40 0OG0 0000 |
| Type 5/2 with protection cover with detent, thread G1/4" | NZF2 FD40 0OG0 0000 |

## **Dimensions** Type 3/2 without protecting cover



## Type 5/2 without protecting cover



Type 5/2 with protecting cover





245

140

145