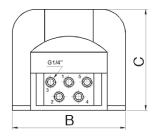

## Type 5/2 without protecting cover

Type 5/2 with protecting cover

245

140

145