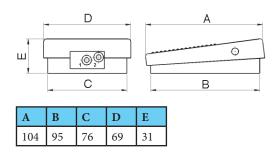

## Type 5/2 without protecting cover

Type 5/2 with protecting cover

245

140

145