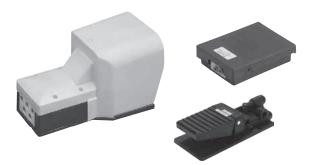

## FOOT ACTUATED VALVES

Valves are available with or without protecting cap. Protecting cap protect foot pedal to unwanted activating. Valves with protecting cap are available with or without detent in activated position. Valves without protecting cap are available only without detent.

This valve series contains rubber gaskets.

| Туре                   | 3/2 without protecting cover | 5/2 without protecting cover       | 5/2 with protecting cover |  |
|------------------------|------------------------------|------------------------------------|---------------------------|--|
| Ports                  | tube 4/2                     | tube 6/4; G1/8" for exhausts (3.5) | G1/4"                     |  |
| Flow capacity [Nl/min] | 100                          | 540                                | 600                       |  |
| Working pressure [MPa] | 0.2 to 1.0                   |                                    |                           |  |
| Temperature range [°C] | -20 to +60                   |                                    |                           |  |
| Working medium         | modified compressed air      |                                    |                           |  |
| Weight [kg]            | 0.18                         | 0.18                               | 1.10                      |  |