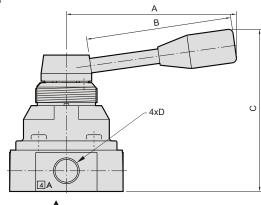

## Dimensions

#### **Mounting nut** (to be ordered separately)

| Series | A   | B  | С   | D     | E | F  | G       | Н   | Ι   | J  | K | L  | Μ  |
|--------|-----|----|-----|-------|---|----|---------|-----|-----|----|---|----|----|
| 200    | 103 |    | 88  | G1/4" | 3 | 40 | M33x1.5 | 5.5 | 62  | 49 | 6 | 41 | 46 |
| 300    | 111 | 95 | 106 | G3/8" | 3 | 51 | M40x1.5 | 7   | 74  | 62 | 6 | 50 | 57 |
| 400    | 111 | 95 | 124 | G1/2" | 3 | 64 | M50x1.5 | 6.5 | 102 | 88 | 8 | 55 | 63 |