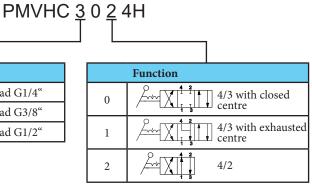

ions 4/2 and 4/3 with centre closed and exhausted position, with detent positions.

This valve series contains rubber gaskets.

| Series                 | MVHC 200                      | MVHC 300  | MVHC 400  |  |  |  |
|------------------------|-------------------------------|-----------|-----------|--|--|--|
| Ports                  | G1/4"                         | G3/8"     | G1/2"     |  |  |  |
| Flow capacity [Nl/min] | 410                           | 1100      | 3000      |  |  |  |
| Working pressure [MPa] | 0 to 0.99                     | 0 to 0.99 | 0 to 0.99 |  |  |  |
| Weight [kg]            | 0.280                         | 0.420     | 1.100     |  |  |  |
| Temperature range [°C] | ambient temperature -5 to +60 |           |           |  |  |  |

## Order codes - valves





### - mounting nut

| Series | Order codes |
|--------|-------------|
| 200    | PMVHC2M     |
| 300    | PMVHC3M     |
| 400    | PMVHC4M     |

## Dimensions







#### **Mounting nut** (to be ordered separately)



| Series | A   | B  | С   | D     | E | F  | G       | Н   | Ι   | J  | K | L  | Μ  |
|--------|-----|----|-----|-------|---|----|---------|-----|-----|----|---|----|----|
| 200    | 103 |    | 88  | G1/4" | 3 | 40 | M33x1.5 | 5.5 | 62  | 49 | 6 | 41 | 46 |
| 300    | 111 | 95 | 106 | G3/8" | 3 | 51 | M40x1.5 | 7   | 74  | 62 | 6 | 50 | 57 |
| 400    | 111 | 95 | 124 | G1/2" | 3 | 64 | M50x1.5 | 6.5 | 102 | 88 | 8 | 55 | 63 |