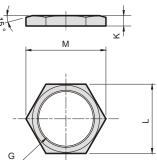

## Dimensions

#### **Mounting nut** (to be ordered separately)

| Series | A   | B  | С   | D     | E | F  | G       | Н   | Ι   | J  | K | L  | Μ  |
|--------|-----|----|-----|-------|---|----|---------|-----|-----|----|---|----|----|
| 200    | 103 |    | 88  | G1/4" | 3 | 40 | M33x1.5 | 5.5 | 62  | 49 | 6 | 41 | 46 |
| 300    | 111 | 95 | 106 | G3/8" | 3 | 51 | M40x1.5 | 7   | 74  | 62 | 6 | 50 | 57 |
| 400    | 111 | 95 | 124 | G1/2" | 3 | 64 | M50x1.5 | 6.5 | 102 | 88 | 8 | 55 | 63 |