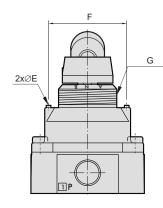

### - mounting nut

| Series | Order codes |
|--------|-------------|
| 200    | PMVHC2M     |
| 300    | PMVHC3M     |
| 400    | PMVHC4M     |

## Dimensions

#### **Mounting nut** (to be ordered separately)

| Series | A   | B  | С   | D     | E | F  | G       | Н   | Ι   | J  | K | L  | Μ  |
|--------|-----|----|-----|-------|---|----|---------|-----|-----|----|---|----|----|
| 200    | 103 |    | 88  | G1/4" | 3 | 40 | M33x1.5 | 5.5 | 62  | 49 | 6 | 41 | 46 |
| 300    | 111 | 95 | 106 | G3/8" | 3 | 51 | M40x1.5 | 7   | 74  | 62 | 6 | 50 | 57 |
| 400    | 111 | 95 | 124 | G1/2" | 3 | 64 | M50x1.5 | 6.5 | 102 | 88 | 8 | 55 | 63 |