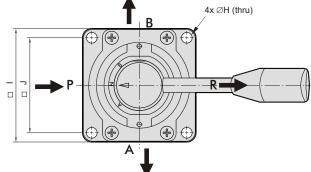

## Dimensions

#### **Mounting nut** (to be ordered separately)

| Series | A   | B  | С   | D     | E | F  | G       | Н   | Ι   | J  | K | L  | Μ  |
|--------|-----|----|-----|-------|---|----|---------|-----|-----|----|---|----|----|
| 200    | 103 |    | 88  | G1/4" | 3 | 40 | M33x1.5 | 5.5 | 62  | 49 | 6 | 41 | 46 |
| 300    | 111 | 95 | 106 | G3/8" | 3 | 51 | M40x1.5 | 7   | 74  | 62 | 6 | 50 | 57 |
| 400    | 111 | 95 | 124 | G1/2" | 3 | 64 | M50x1.5 | 6.5 | 102 | 88 | 8 | 55 | 63 |