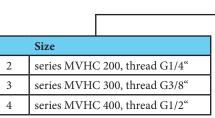

| Series                 | MVHC 200                      | MVHC 300  | MVHC 400  |  |  |  |
|------------------------|-------------------------------|-----------|-----------|--|--|--|
| Ports                  | G1/4"                         | G3/8"     | G1/2"     |  |  |  |
| Flow capacity [Nl/min] | 410                           | 1100      | 3000      |  |  |  |
| Working pressure [MPa] | 0 to 0.99                     | 0 to 0.99 | 0 to 0.99 |  |  |  |
| Weight [kg]            | 0.280                         | 0.420     | 1.100     |  |  |  |
| Temperature range [°C] | ambient temperature -5 to +60 |           |           |  |  |  |

## Order codes - valves