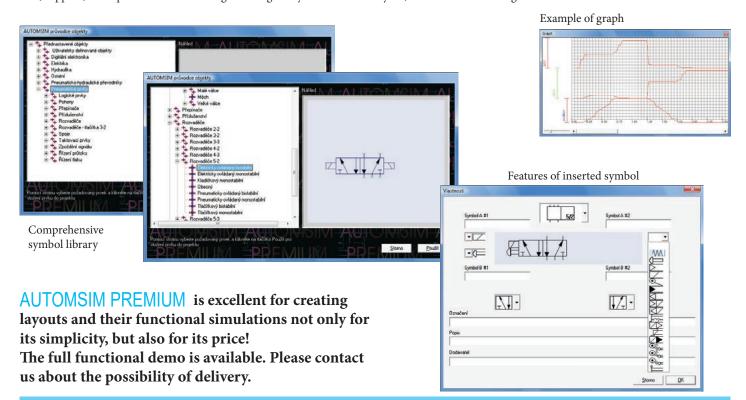

Using the symbol library, you can simply insert the right symbol, which is necessary in your layout. If there is no specific symbol in the library, it can be easily modified from similar symbol by changing the properties. Pneumatic cylinders can be linked to proximity switches or roller lever valves, proximity switches to relays, relays to valve coils, etc. So it isn't just drawing of layouts, but a circuit, which you can simply build and simulate it during operation and check, if the function conforms the submission. Of course, the pressure level as well as percentage of adjustment of the speed control and many other properties can be set and changed during simulation. It is also possible to display graph with various values. You can also create the layout of your current circuit, which you are having problems with and check, where the critical points are. Layouts can be printed and exported into EMF file format, which is a standard format that can be imported into any office software. If you fill in fields like designation, supplier, description and other during inserting the symbols into the layout, the automatic creating of bill of material is available.