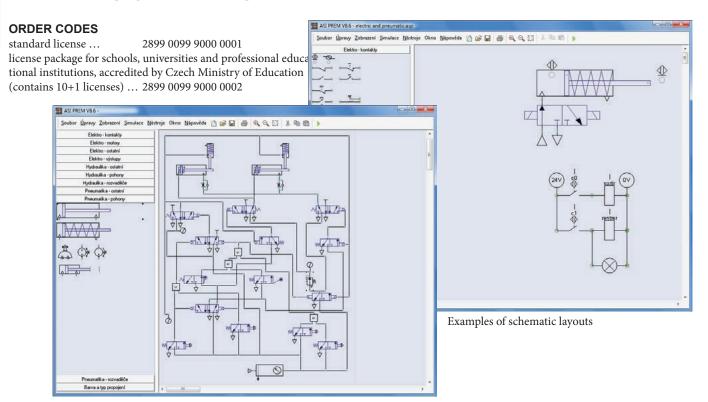

If you are designing pneumatic, electric, or hydraulic schematic layouts or their combination, you will surely appreciate our new software in our offer. It is software AUTOMSIM PREMIUM designed by Irai France for creation and simulation of schematic layouts.

Using the symbol library, you can simply insert the right symbol, which is necessary in your layout. If there is no specific symbol in the library, it can be easily modified from similar symbol by changing the properties. Pneumatic cylinders can be linked to proximity switches or roller lever valves, proximity switches to relays, relays to valve coils, etc. So it isn't just drawing of layouts, but a circuit, which you can simply build and simulate it during operation and check, if the function conforms the submission. Of course, the pressure level as well as percentage of adjustment of the speed control and many other properties can be set and changed during simulation. It is also possible to display graph with various values. You can also create the layout of your current circuit, which you are having problems with and check, where the critical points are. Layouts can be printed and exported into EMF file format, which is a standard format that can be imported into any office software. If you fill in fields like designation, supplier, description and other during inserting the symbols into the layout, the automatic creating of bill of material is available.